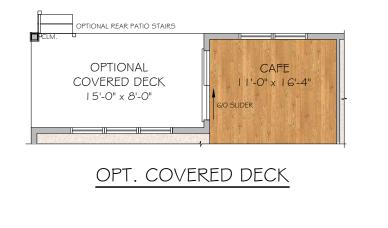

ons & Options may vary per community. ALL DIMENSIONS ARE APPROXIMATE. Please see our Sales Professional for specific details. Builder reserves the right to change prices, specifications and standard features without notice. 02-21-2024

## The Lakeland II at The Preserve at Robinson Farms 55+





Drawing is an artist's concept, not to scale, and should not be relied upon for any type of binding agreement. Some options may be shown. Floorplans, Elevations & Options may vary per community. ALL DIMENSIONS ARE APPROXIMATE. Please see our Sales Professional for specific details. Builder reserves the right to change prices, specifications and standard features without notice. 02-21-2024

## The Lakeland II at The Preserve at Robinson Farms 55+





## UPGRADED SHOWER OPTION



OPT. CLOSET PLAN



| EGEND: |             |
|--------|-------------|
|        | LVP         |
|        | TILE OR LVT |
|        | CARPET      |



Drawing is an artist's concept, not to scale, and should not be relied upon for any type of binding agreement. Some options may be shown. Floorplans, Elevations & Options may vary per community. ALL DIMENSIONS ARE APPROXIMATE. Please see our Sales Professional for specific details. Builder reserves the right to change prices, specifications and standard features without notice. 02-21-2024