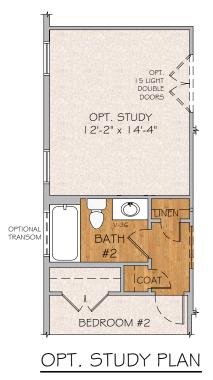

## UPGRADED SHOWER OPTION

OPT. CLOSET PLAN

| EGEND: |             |
|--------|-------------|
|        | LVP         |
|        | TILE OR LVT |
|        | CARPET      |

Drawing is an artist's concept, not to scale, and should not be relied upon for any type of binding agreement. Some options may be shown. Floorplans, Elevations & Options may vary per community. ALL DIMENSIONS ARE APPROXIMATE. Please see our Sales Professional for specific details. Builder reserves the right to change prices, specifications and standard features without notice. 02-21-2024