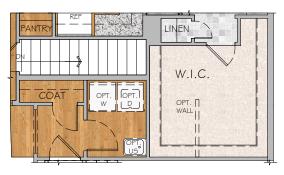

## UPGRADED SHOWER OPTION

OPT. CLOSET PLAN

| EGEND: |             |
|--------|-------------|
|        | LVP         |
|        | TILE OR LVT |
|        | CARPET      |

Drawing is an artist's concept, not to scale, and should not be relied upon for any type of binding agreement. Some options may be shown. Floorplans, Elevations & Options may vary per community. ALL DIMENSIONS ARE APPROXIMATE. Please see our Sales Professional for specific details. Builder reserves the right to change prices, specifications and standard features without notice. 02-21-2024