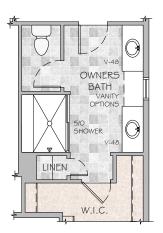

## UPGRADED SHOWER OPTION

OPT. CLOSET PLAN

| EGEND: |             |
|--------|-------------|
|        | LVP         |
|        | TILE OR LVT |
|        | CARPET      |

Drawing is an artist's concept, not to scale, and should not be relied upon for any type of binding agreement. Some options may be shown. Floorplans, Elevations & Options may vary per community. ALL DIMENSIONS ARE APPROXIMATE. Please see our Sales Professional for specific details. Builder reserves the right to change prices, specifications and standard features without notice. 02-21-2024