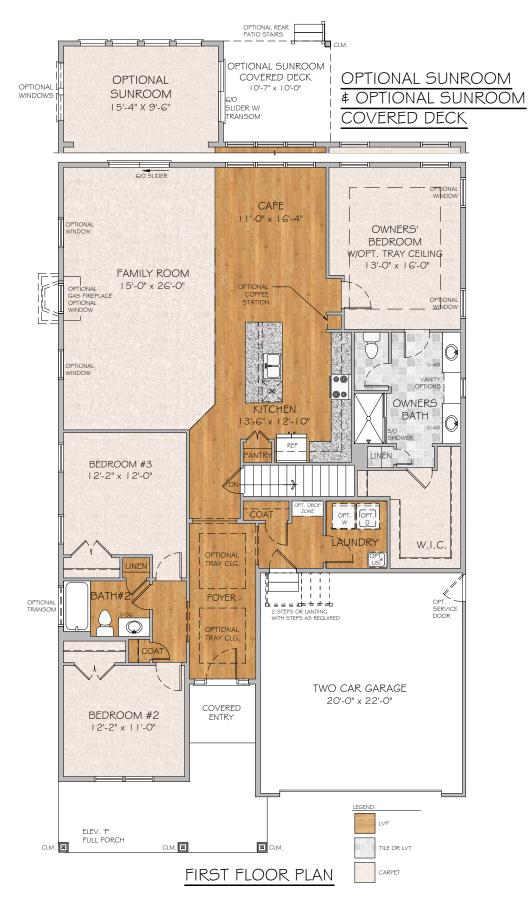

Drawing is an artist's concept, not to scale, and should not be relied upon for any type of binding agreement. Some options may be shown. Floorplans, Elevations & Options may vary per community. ALL DIMENSIONS ARE APPROXIMATE. Please see our Sales Professional for specific details. Builder reserves the right to change prices, specifications and standard features without notice. 02-21-2024

## The Lakeland II at The Preserve at Robinson Farms 55+





Drawing is an artist's concept, not to scale, and should not be relied upon for any type of binding agreement. Some options may be shown. Floorplans, Elevations & Options may vary per community. ALL DIMENSIONS ARE APPROXIMATE. Please see our Sales Professional for specific details. Builder reserves the right to change prices, specifications and standard features without notice. 02-21-2024

## The Lakeland II at The Preserve at Robinson Farms 55+





## UPGRADED SHOWER OPTION



OPT. CLOSET PLAN



| EGEND: |             |
|--------|-------------|
|        | LVP         |
|        | TILE OR LVT |
|        | CARPET      |



Drawing is an artist's concept, not to scale, and should not be relied upon for any type of binding agreement. Some options may be shown. Floorplans, Elevations & O