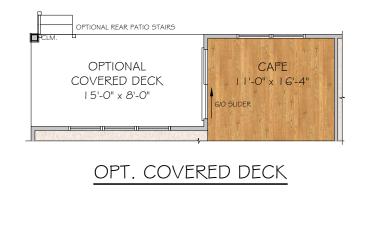

## The Lakeland II at The Preserve at Robinson Farms 55+

Drawing is an artist's concept, not to scale, and should not be relied upon for any type of binding agreement. Some options may be shown. Floorplans, Elevations ¢ Options may vary per community. ALL DIMENSIONS ARE APPROXIMATE. Please see our Sales Professional for specific details. Builder reserves the right to change prices, specifications and standard features without notice. 02-02-2023