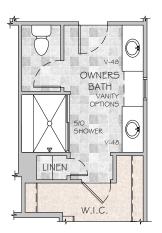

## UPGRADED SHOWER OPTION

OPT. CLOSET PLAN

| LEGEND: |             |
|---------|-------------|
|         | LVP         |
|         | TILE OR LVT |
|         | CARPET      |

Drawing is an artist's concept, not to scale, and should not be relied upon for any type of binding agreement. Some options may be shown. Floorplans, Elevations & Options may vary per community. ALL DIMENSIONS ARE APPROXIMATE. Please see our Sales Professional for specific details. Builder reserves the right to change prices, specifications and standard features without notice. 02-25-2021