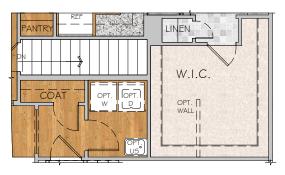

## UPGRADED SHOWER OPTION

OPT. CLOSET PLAN

| LEGEND: |             |
|---------|-------------|
|         | LVP         |
|         | TILE OR LVT |
|         | CARPET      |

Drawing is an artist's concept, not to scale, and should not be relied upon for any type of binding agreement. Some options may be shown. Floorplans, Elevations & Options may vary per community. ALL DIMENSIONS ARE APPROXIMATE. Please see our Sales Professional for specific details. Builder reserves the right to change prices, specifications and standard features without notice. 02-25-2021